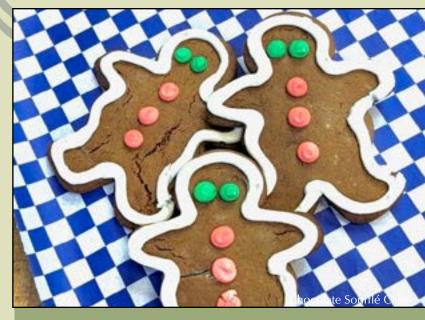

## Cookies & Breads

| Macaron Tree, December only              |         | \$     | 7.50  |
|------------------------------------------|---------|--------|-------|
| Macaron Gift Box, assorted flavors [4] S | \$9.35; | [8] \$ | 17.95 |
| Gingerbread Folks, December only         |         |        | \$3   |
| Chocolate Chip Cookie                    |         | \$     | 4.50  |
| Pumpkin Cream Cheese Loaf, Nov. only     | [7]     | 7"     | \$ 26 |
| Gingerbread Cream Cheese Loaf, Dec. only | [7]     | 7"     | \$ 25 |
| Lebkuchen, bag of 6, December only       | [6]     | \$     | 6.50  |