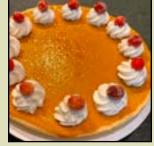

## Cakes

| MICS                          |     |                         |
|-------------------------------|-----|-------------------------|
| Lemon Meringue                | [8] | 6" \$ 35; [12] 8" \$ 60 |
| Pumpkin Cheesecake            | [8] | 6" \$ 30; [12] 8" \$ 55 |
| Chocolate Soufflé, wheat free | [8] | 6" \$ 35; [12] 8" \$ 65 |
| German Chocolate vegan        | [8] | 6" \$ 35: 1121 8" \$ 50 |