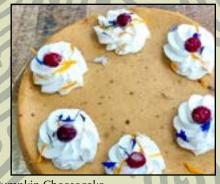

Tarte Tatin

Pumpkin Cheesecake

Chocolate Souflfé Cake

Macarons

## Cakes

| MICS                          |     |                         |
|-------------------------------|-----|-------------------------|
| Lemon Meringue                | [8] | 6" \$ 35; [12] 8" \$ 60 |
| Pumpkin Cheesecake            | [8] | 6" \$ 30; [12] 8" \$ 55 |
| Chocolate Soufflé, wheat free | [8] | 6" \$ 35; [12] 8" \$ 65 |
| German Chocolate vegan        | [8] | 6" \$ 35: 1121 8" \$ 50 |