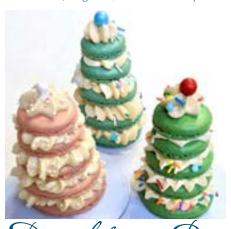

## Cookies & Breads

| Macaron Tree, December only              |         | \$     | 7.50  |
|------------------------------------------|---------|--------|-------|
| Macaron Gift Box, assorted flavors [4] S | \$9.35; | [8] \$ | 17.95 |
| Gingerbread Folks, December only         |         |        | \$3   |
| Chocolate Chip Cookie                    |         | \$     | 4.50  |
| Pumpkin Cream Cheese Loaf, Nov. only     | [7]     | 7"     | \$ 26 |
| Gingerbread Cream Cheese Loaf, Dec. only | [7]     | 7"     | \$ 25 |
| Lebkuchen, bag of 6, December only       | [6]     | \$     | 6.50  |