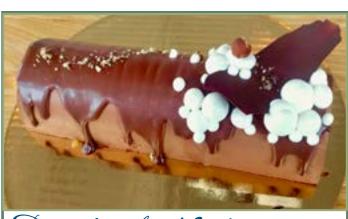

Bûche de Noël

This year's version of the traditional Yule log has a center of creamy dark chocolate espresso mousse with a caramel espresso crème on a brown butter hazelnut cake, dark chocolate ganâche, dark chocolate, chantilly cream, and hazelnuts.

(Available December only) 10" \$40