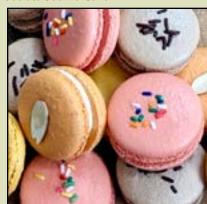

Tarte Tatin

Pumpkin Cheesecake

Chocolate Souflfé Cake

Macarons

## Cookies & Breads

| Macaron Tree, December only              |         | \$     | 7.50  |
|------------------------------------------|---------|--------|-------|
| Macaron Gift Box, assorted flavors [4] S | \$9.35; | [8] \$ | 17.95 |
| Gingerbread Folks, December only         |         |        | \$3   |
| Chocolate Chip Cookie                    |         | \$     | 4.50  |
| Pumpkin Cream Cheese Loaf, Nov. only     | [7]     | 7"     | \$ 26 |
| Gingerbread Cream Cheese Loaf, Dec. only | [7]     | 7"     | \$ 25 |
| Lebkuchen, bag of 6, December only       | [6]     | \$     | 6.50  |