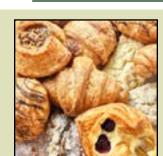

Breakfast Pastries

MINIMUM 12 IN ANY COMBINATION

| MINIMUM 12 IN ANY COMBINATION   |         |  |
|---------------------------------|---------|--|
| Croissant                       | \$ 3.65 |  |
| Chocolate Croissant             | \$ 4.20 |  |
| Sticky Bun                      | \$ 4.20 |  |
| Almond Croissant                | \$ 5.10 |  |
| Fruit Danish                    | \$ 5.95 |  |
| Ham & Cheese Croissant          | \$ 7.25 |  |
| Jalapeño & Cheddar Croissant    | \$ 5.25 |  |
| Duxelle Croissant (seasonal)    | \$ 5.50 |  |
| Quiche (Lorraine or Market Veg) | \$ 5.85 |  |
| Cream Scone                     | \$ 3.10 |  |
| Fruit Scone, vegan              | \$ 3.50 |  |
|                                 |         |  |